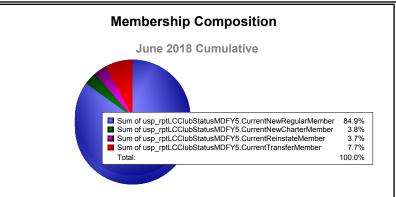

| Year      | New<br>Clubs | Dropped<br>Clubs | Gain/<br>Loss<br>Clubs | New<br>Members | Charter<br>Members | Reinstate<br>Members | Transfer<br>Members | Total<br>Member<br>Added | Total<br>Members<br>Dropped | Gain/<br>Loss<br>Members |
|-----------|--------------|------------------|------------------------|----------------|--------------------|----------------------|---------------------|--------------------------|-----------------------------|--------------------------|
| 2013-2014 | 2            | 0                | 2                      | 1018           | 60                 | 46                   | 76                  | 1200                     | -1206                       | -6                       |
| 2014-2015 | 1            | 0                | 1                      | 938            | 44                 | 50                   | 57                  | 1089                     | -1257                       | -168                     |
| 2015-2016 | 1            | 0                | 1                      | 917            | 28                 | 66                   | 58                  | 1069                     | -1211                       | -142                     |
| 2016-2017 | 3            | -8               | -5                     | 964            | 90                 | 35                   | 38                  | 1127                     | -1393                       | -266                     |
| 2017-2018 | 1            | -11              | -10                    | 836            | 37                 | 36                   | 76                  | 985                      | -1462                       | -477                     |
| Average   | 2            | -4               | -2                     | 935            | 52                 | 47                   | 61                  | 1094                     | -1306                       | -212                     |