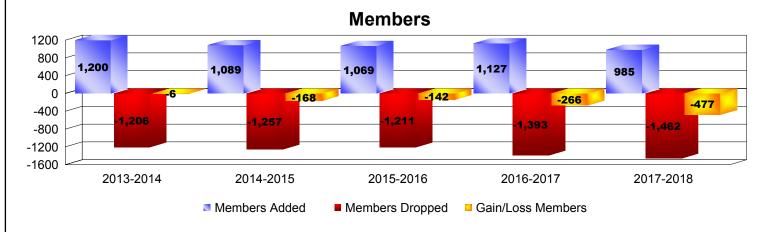

| Year      | New<br>Clubs | Dropped<br>Clubs | Gain/<br>Loss<br>Clubs | New<br>Members | Charter<br>Members | Reinstate<br>Members | Transfer<br>Members | Total<br>Member<br>Added | Total<br>Members<br>Dropped | Gain/<br>Loss<br>Members |
|-----------|--------------|------------------|------------------------|----------------|--------------------|----------------------|---------------------|--------------------------|-----------------------------|--------------------------|
| 2013-2014 | 2            | 0                | 2                      | 1018           | 60                 | 46                   | 76                  | 1200                     | -1206                       | -6                       |
| 2014-2015 | 1            | 0                | 1                      | 938            | 44                 | 50                   | 57                  | 1089                     | -1257                       | -168                     |
| 2015-2016 | 1            | 0                | 1                      | 917            | 28                 | 66                   | 58                  | 1069                     | -1211                       | -142                     |
| 2016-2017 | 3            | -8               | -5                     | 964            | 90                 | 35                   | 38                  | 1127                     | -1393                       | -266                     |
| 2017-2018 | 1            | -11              | -10                    | 836            | 37                 | 36                   | 76                  | 985                      | -1462                       | -477                     |
| Average   | 2            | -4               | -2                     | 935            | 52                 | 47                   | 61                  | 1094                     | -1306                       | -212                     |