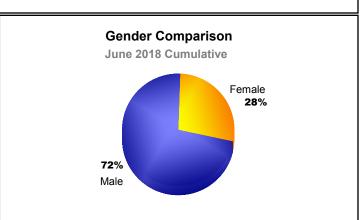

| -1211                       | -142                     |
| 2016-2017 | 3            | -8               | -5                     | 964            | 90                 | 35                   | 38                  | 1127                     | -1393                       | -266                     |
| 2017-2018 | 1            | -11              | -10                    | 836            | 37                 | 36                   | 76                  | 985                      | -1462                       | -477                     |
| Average   | 2            | -4               | -2                     | 935            | 52                 | 47                   | 61                  | 1094                     | -1306                       | -212                     |









MBR0065 Page 1 of 1 12/7/2018 1:22:40PM