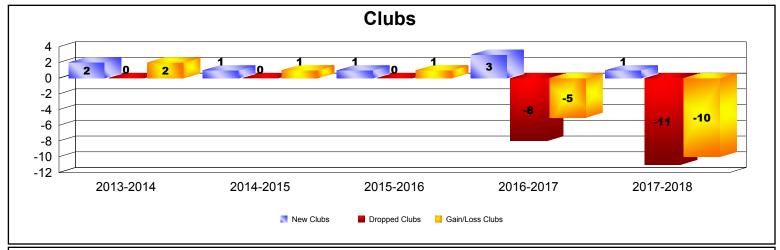

| Year      | New<br>Clubs | Dropped<br>Clubs | Gain/<br>Loss<br>Clubs | New<br>Members | Charter<br>Members | Reinstate<br>Members | Transfer<br>Members | Total<br>Member<br>Added | Total<br>Members<br>Dropped | Gain/<br>Loss<br>Members |
|-----------|--------------|------------------|------------------------|----------------|--------------------|----------------------|---------------------|--------------------------|-----------------------------|--------------------------|
| 2013-2014 | 2            | 0                | 2                      | 1018           | 60                 | 46                   | 76                  | 1200                     | -1206                       | -6                       |
| 2014-2015 | 1            | 0                | 1                      | 938            | 44                 | 50                   | 57                  | 1089                     | -1257                       | -168                     |
| 2015-2016 | 1            | 0                | 1                      | 917            | 28                 | 66                   | 58                  | 1069                     | -1211                       | -142                     |
| 2016-2017 | 3            | -8               | -5                     | 964            | 90                 | 35                   | 38                  | 1127                     | -1393                       | -266                     |
| 2017-2018 | 1            | -11              | -10                    | 836            | 37                 | 36                   | 76                  | 985                      | -1462                       | -477                     |
| Average   | 2            | -4               | -2                     | 935            | 52                 | 47                   | 61                  | 1094                     | -1306                       | -212                     |